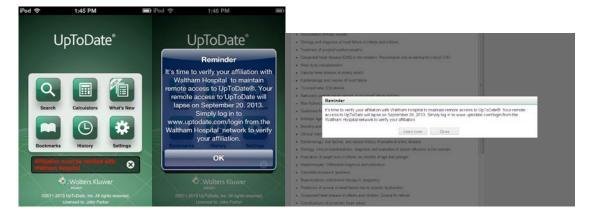

### **30 DAY RE-VERIFICATION REQUIRED**

In-application & email messaging will inform you of the need to verify affiliation with the Ministry of Health. Complete verification by logging in to UpToDate from the MoH website at least once every 30 days.