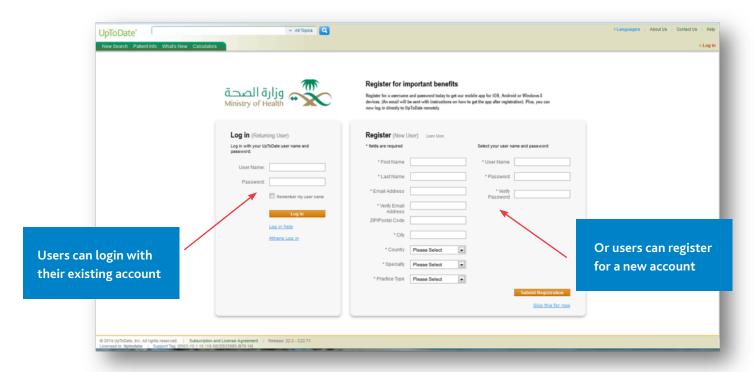

# **Register for UpToDate Anywhere and Earn CMEs:**

Upon entry to UpToDate, you must complete the registration fields or log in with your current UpToDate credentials when the Registration Page appears:

**Remember:** You must follow this process in order to gain access to the mobile apps and accrue CME credits.

To register, complete all fields and click "Submit Registration."

This is a onetime registration. Once registered, you will receive an email confirmation from UpToDate.