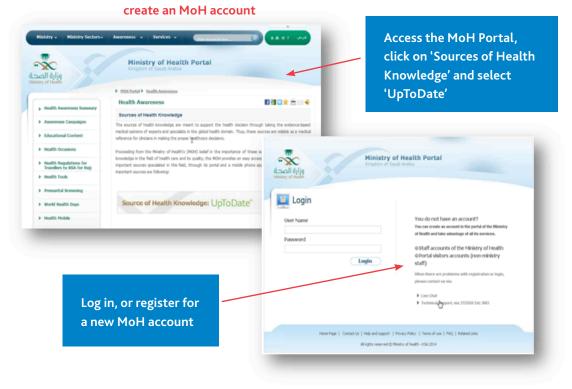

## **Getting Started:**

- 1 If you have not already done so, you will need to register with the Ministry of Health Saudi Arabia website.
- 2 You can complete the MoH registration whilst you click through to UpToDate, which can be found through 'Sources of Health Knowledge under the 'Awareness' Tab.
- 3 In order to gain access to UpToDate Anywhere you will need to

# **Register for UpToDate Anywhere and Earn CMEs:**

Upon entry to UpToDate, you must complete the registration fields or log in with your current UpToDate credentials when the Registration Page appears: